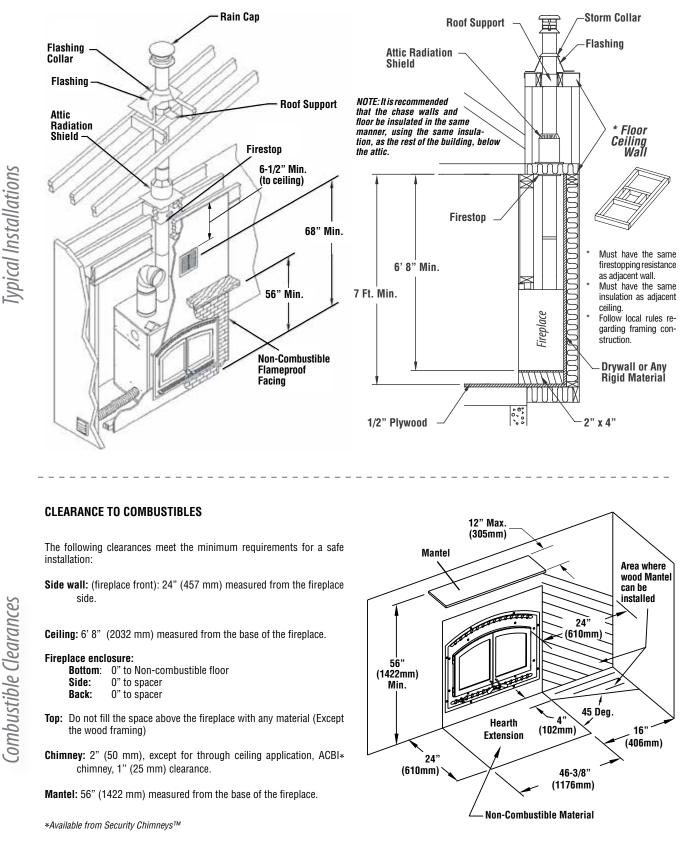

\*Available from Security Chimneys™

| FRAMING DIMENSIONS<br>Fireplace Opening Width |         |         |  |
|-----------------------------------------------|---------|---------|--|
| A 🛈                                           | 46-1/4" | 1175 mm |  |
| В                                             | 50"     | 1270 mm |  |
| C                                             | 42-3/4" | 1086 mm |  |
| D                                             | 20-7/8" | 530 mm  |  |
| E                                             | 93-7/8" | 2384 mm |  |
| F                                             | 47"     | 1194 mm |  |
| G**                                           | 27-1/2" | 699 mm  |  |
| Н                                             | 26-3/4" | 680 mm  |  |
| J                                             | 66-3/8" | 1686 mm |  |
| L*                                            | 1"      | 26 mm   |  |

The front framing width (A= 46-1/4") will need to be 47" <u>before</u> pushing the fireplace into framing.

Page 1 of 2

P/N 900162-00, REV. C, 08/2016

Fireplace Dimensions Listing Information