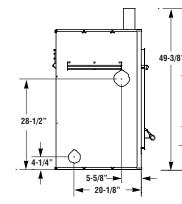

## EPA Wood Fireplaces Specifications

| Cat.#                                                    | Model     | Description                   |                        |  |
|----------------------------------------------------------|-----------|-------------------------------|------------------------|--|
| F2846                                                    | WCT6940WS | EPA Wood-Burning<br>Fireplace |                        |  |
| PRODUCT REFERENCE INFORMATION                            |           |                               |                        |  |
| Weight                                                   |           |                               | 520 lbs                |  |
| Firebox W x H x D<br>measured in front                   |           |                               | 31" x 14-1/2"<br>x 14" |  |
| Chimney weight -<br>Secure Temp <sup>GX</sup> * (7" dia) |           |                               | 9.5 lb/ft.             |  |
| Chimney weight - ACBI*                                   |           |                               | 3.75 lb/ft.            |  |

The front framing width (A= 46-1/4") will need to be 47" <u>before</u> pushing the fireplace into framing.

Page 1 of 2

P/N 900162-00, REV. C, 08/2016

Fireplace Dimensions Listing Information